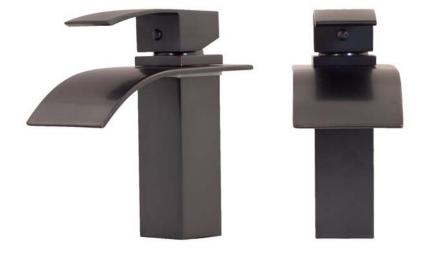

## GF-136SORB REMI Lav Faucet, Oil-Rubbed Bronze

| Requested By:      |     |
|--------------------|-----|
| N 301 W            | 72. |
| Specific Features: |     |

#### STANDARD SPECIFICATIONS:

- Waterfall faucet with oil-rubbed bronze finish
- Single handle control
- Solid brass construction
- High pressure ceramic cartridge
- Single hole deck mount installation
- Spout reach: 3.75-inches
- Spout height: 3.5-inches
- 1.5-inch mounting hole diameter
- cUPC and AB1953 low lead compliant
- ASME A112.18.1-1-2011/CSA B125.1-11
- NSF 61 and NSF 372 certified
- Watersaver available