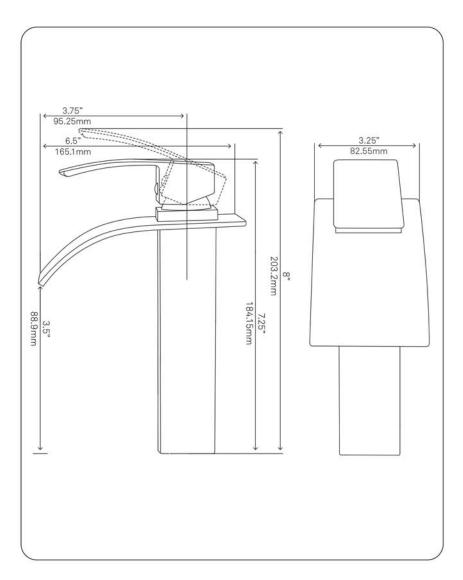

#### STANDARD SPECIFICATIONS:

- Waterfall faucet with oil-rubbed bronze finish
- Single handle control
- Solid brass construction
- High pressure ceramic cartridge
- Single hole deck mount installation
- Spout reach: 3.75-inches
- Spout height: 3.5-inches
- 1.5-inch mounting hole diameter
- cUPC and AB1953 low lead compliant
- ASME A112.18.1-1-2011/CSA B125.1-11
- NSF 61 and NSF 372 certified
- Watersaver available